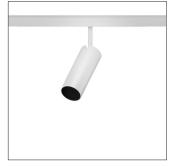

## 62.04012 NEK Track Lighting

| Connected Load                 | 12W                      |  |
|--------------------------------|--------------------------|--|
| Colour Temperature             | 2700/3000/3500/4000K     |  |
| Colour Rendition Index         | CRI 90                   |  |
| Optics                         | LENS                     |  |
| Beam Angle                     | 22D/29D/34D              |  |
| Track                          | Low Voltage Track        |  |
| Light Distribution             | NEK Track Lighting       |  |
| Luminous Flux Of The Luminaire | 642lm                    |  |
| Luminaire Efficacy             | 60lm/W                   |  |
| Colour Deviation               | SDCM<5                   |  |
| Light Source                   | LED                      |  |
| LED Type                       | СОВ                      |  |
| Dimming Method                 | 1-10V/ Dali              |  |
| Cover Material                 | Aluminum                 |  |
| Body Material                  | Aluminum                 |  |
| IP Rating                      | IP20                     |  |
| Housing Colour                 | Sandy White/ Sandy Black |  |
| Weight                         | 0.45Kg                   |  |
| Technical Region               | Input 48V                |  |

It is an individual solution with a high degree of flexibility. all inserts are mounted completely without tools and held within the profile by a magnetic force. With just one flick of the wrist, you can adjust the inserts as needed at any time to set the scene for your desired object. Application areas: residential, hotel, restaurants, retail and other high-end places.