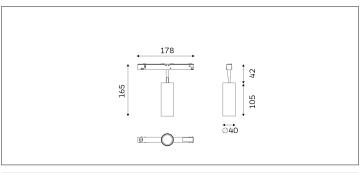

## 62.04012 NEK Track Lighting

| Connected Load                 | 12W                      |  |
|--------------------------------|--------------------------|--|
| Colour Temperature             | 2700/3000/3500/4000K     |  |
| Colour Rendition Index         | CRI 90                   |  |
| Optics                         | LENS                     |  |
| Beam Angle                     | 22D/29D/34D              |  |
| Track                          | Low Voltage Track        |  |
| Light Distribution             | NEK Track Lighting       |  |
| Luminous Flux Of The Luminaire | 642lm                    |  |
| Luminaire Efficacy             | 60lm/W                   |  |
| Colour Deviation               | SDCM<5                   |  |
| Light Source                   | LED                      |  |
| LED Type                       | СОВ                      |  |
| Dimming Method                 | 1-10V/ Dali              |  |
| Cover Material                 | Aluminum                 |  |
| Body Material                  | Aluminum                 |  |
| IP Rating                      | IP20                     |  |
| Housing Colour                 | Sandy White/ Sandy Black |  |
| Weight                         | 0.45Kg                   |  |
| Technical Region               | Input 48V                |  |