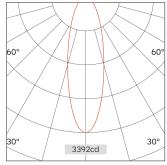

| Light Bea | am Talbe |      |
|-----------|----------|------|
| h(m)      | E(lx)    | D(m) |
|           |          | 22°  |
| 1.0       | 3392     | 0.40 |
| 2.0       | 848      | 0.80 |
| 3.0       | 376      | 1.19 |
| 4.0       | 212      | 1.59 |
| 5.0       | 135      | 1.99 |