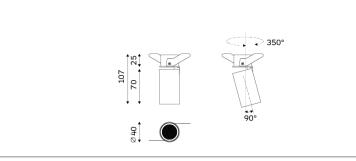

## $56.03711\, \text{NOVAL Semi-recessed Downlight}$

| Light Distribution             | Semi-recessed Downlight  |  |
|--------------------------------|--------------------------|--|
| Colour Temperature             | 2700/3000/3500/4000K     |  |
| Colour Rendition Index         | CRI 90                   |  |
| Optics                         | LENS                     |  |
| Beam Angle                     | 16D/20D/35D              |  |
| Cut Out                        | 37mm                     |  |
| Connected Load                 | 6W                       |  |
| Luminous Flux Of The Luminaire | 449lm                    |  |
| Luminaire Efficacy             | 70m/W                    |  |
| Colour Deviation               | SDCM<5                   |  |
| Light Source                   | LED                      |  |
| LED Type                       | SMD                      |  |
| Dimming Method                 | Triac/1-10V/ Dali        |  |
| Cover Material                 | Aluminum                 |  |
| Body Material                  | Aluminum                 |  |
| IP Rating                      | IP20                     |  |
| Housing Colour                 | Sandy White/ Sandy Black |  |
| Weight                         | 0.25Kg                   |  |
| Technical Region               | 220-240V 50/60Hz         |  |