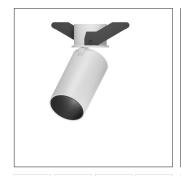

## $56.03711\, \text{NOVAL Semi-recessed Downlight}$

| Light Distribution             | Semi-recessed Downlight  |  |
|--------------------------------|--------------------------|--|
| Colour Temperature             | 2700/3000/3500/4000K     |  |
| Colour Rendition Index         | CRI 90                   |  |
| Optics                         | LENS                     |  |
| Beam Angle                     | 16D/20D/35D              |  |
| Cut Out                        | 37mm                     |  |
| Connected Load                 | 6W                       |  |
| Luminous Flux Of The Luminaire | 449lm                    |  |
| Luminaire Efficacy             | 70m/W                    |  |
| Colour Deviation               | SDCM<5                   |  |
| Light Source                   | LED                      |  |
| LED Type                       | SMD                      |  |
| Dimming Method                 | Triac/1-10V/ Dali        |  |
| Cover Material                 | Aluminum                 |  |
| Body Material                  | Aluminum                 |  |
| IP Rating                      | IP20                     |  |
| Housing Colour                 | Sandy White/ Sandy Black |  |
| Weight                         | 0.25Kg                   |  |
| Technical Region               | 220-240V 50/60Hz         |  |