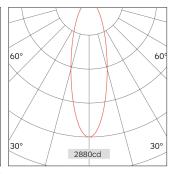

| Light Bea | am Taibe |      |
|-----------|----------|------|
| h(m)      | E(lx)    | D(m) |
|           |          | 20°  |
| 1.0       | 2880     | 0.36 |
| 2.0       | 720      | 0.72 |
| 3.0       | 320      | 1.08 |
| 4.0       | 180      | 1.45 |
| 5.0       | 115      | 1.81 |
|           |          |      |